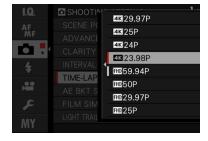

### TIME LAPSE VIDEO

Go to MENU > SHOOTING SETTING > TIME LAPSE MOVIE MODE and select the desired resolution and frame rate. Now select INTERVAL TIMER SHOOTING and enter the desired interval and the number of frames. Select STILL + TIME-LAPSE MOVIE if you want to create an in-camera timelapse video. Enter the START WAITING TIME and press OK to start the process.