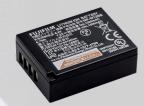

# **INCLUDED IN THE BOX**

LI-ION BATTERY NP-W126S, USB CABLE, HEADPHONE ADAPTER, SHOULDER STRAP, BODY CAP, BASIC MANUAL, CLOTH, USB CABLE (TYPE A TO C)

## **ACCESSORIES**

STEREO MICROPHONE MIC-ST1 MSRP: \$150

LI-ION BATTERY NP-W126S MSRP: \$100

XC35MMF2 MSRP: \$260

XC50-230MM F4.5-6.7 OIS II MSRP: \$500