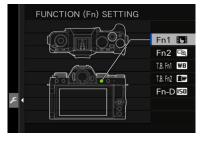

#### **FN BUTTONS**

To customize the function (Fn) buttons, press MENU/OK and select SET UP > BUTTON/DIAL SETTING > FUNCTION (Fn) SETTING. A diagram of the camera and the Fn buttons will appear. Select the Fn button you want to customize and scroll through the features to choose the function you want to assign.