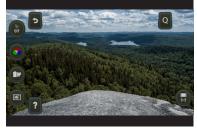

#### TOUCH SCREEN MENU OPERATION

The touchscreen menu is very similar to a smartphone making it easy to access different settings. Tap the "<" icon on the LCD to access the menu. To get more information about each feature, you can tap the "?" icon. Traditional gestures like swipe, zoom, pinch-in / pinch-out and double-tap are available in the playback mode.