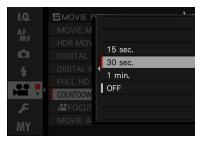

#### **VIDEO COUNTDOWN MODE**

The video countdown mode is useful for social media platforms that limits the length of videos posted. The countdown can be set for different lengths to fit the various platforms. Go to MENU > MOVIE SETTINGS > COUNTDOWN VIDEO RECORDING and set the desired time. The video will automatically stop after the countdown.